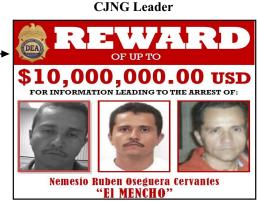

OSEGUERA CERVANTES and CJNG (CARTEL DE JALISCO NUEVA GENERACION) are sanctioned under both Executive Order 14059 and the Foreign Narcotics Kingpin Designation Act