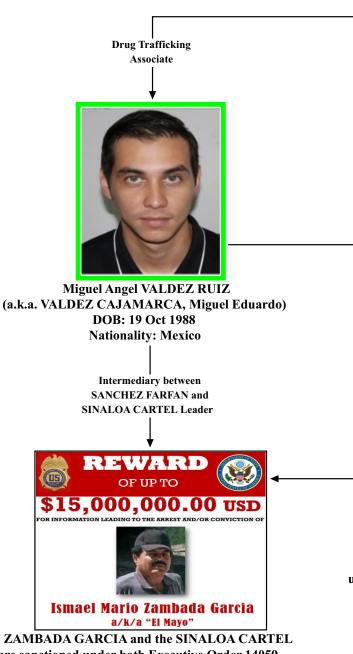

## Executive Order 14059 (Global Illicit Drug Trade)

Wilder Emilio SANCHEZ FARFAN (a.k.a. "GATO") DOB: 27 Sep 1980 Nationality: Ecuador

SANCHEZ FARFAN sources multi-ton quantities of cocaine from Colombia, transports it to Ecuador, before shipping it to major Mexican DTOs for ultimate distribution in the United States. SANCHEZ FARFAN ships cocaine to the SINALOA CARTEL and is establishing a relationship with CJNG.